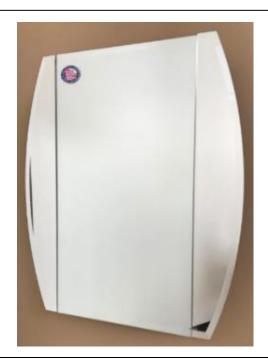

# **ICARUS COLLECTION / MELISSA SERIES**

#### **FEATURES:**

- ONE 15X30"" FULLY MIRRROED DOOR.
- TWO HALF MOON CURVED STATIONARY SIDE WING MIRRORS.
- THREE ADJUSTABLE 3/8" THICK HIGH POLISHED GLASS SHELVES. BEHIND EACH DOOR.
- SHELVING WITH LOCKDOWN MECHANISM (NO HOLES IN CABINET).
- 165-DEGREE PROPRIETARY SOFT CLOSE HEAVY DUTY HINGES.
- FULL GASKET BEHIND DOOR.
- HIGH RESOLUTION SILVER PLATE GLASS MIRRORS FRONT, BACK OF DOOR AND BACK WALL.
- BACK WALL MIRROR FULLY SEALED.
- PACKED IN FOUR WALL (FOLDED DOUBLE WALL) CORRUGATION.

### **MIRROR FINISHES:**

- BEVELED EDGE
- POLISHED EDGE

**OVERALL SIZE DIMENSION:** 25" WIDE X 30" HIGH X 6 5/8" DEEP

ROUGH OPENING DIMENSION 14 3/8" WIDE X 29 3/8" HIGH X 5 1/2"

DEEP

**DOOR THICKNESS: 1 3/16"** 